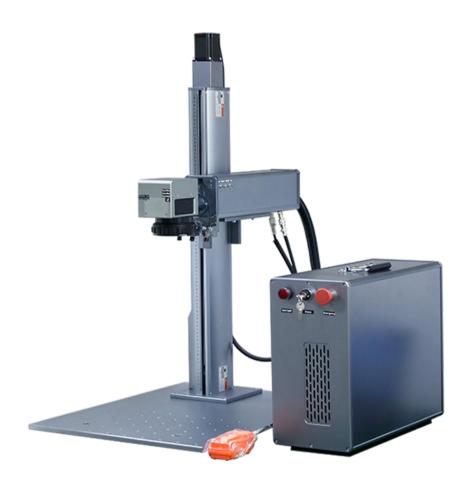

# 2.5D Fiber Laser Marking Machine

——MY-M50F-III(2.5D)

- **★** CO2 Laser Engraver/Cutter
- Laser Welder / Cleaner
- ★ Laser Automation

深圳市威斯利激光设备有限公司 SHENZHEN WISELY LASER MACHINERY CO., LIMITED #10 BUILDING, #4 INDUSTRY ZONE HESHUIKOU, MATIAN, GUANGMING DISTRICT, SHENZHEN 518106 CHINA M:+86-150-13509330 E:sales@wwlaser.com W:www.wiselylaser.com 智•信•銳意•敢擔當—威斯利激光

## 2.5D Fiber Laser Marking Machine

#### Introduction

WISELY 2.5D serial fiber laser marking machine adopt imported core components, with high-speed, high precision 2.5D galvo head, and with EzCAD3 specified software and control system, it can engrave on metal workpieces in a fine process, there is motor up&down Z axis, can do focus easily. It can also do deep engraving, which make process efficiency and marking quality, can do 2D laser marking fine, and make real 3D (including relief and carving) marking well.